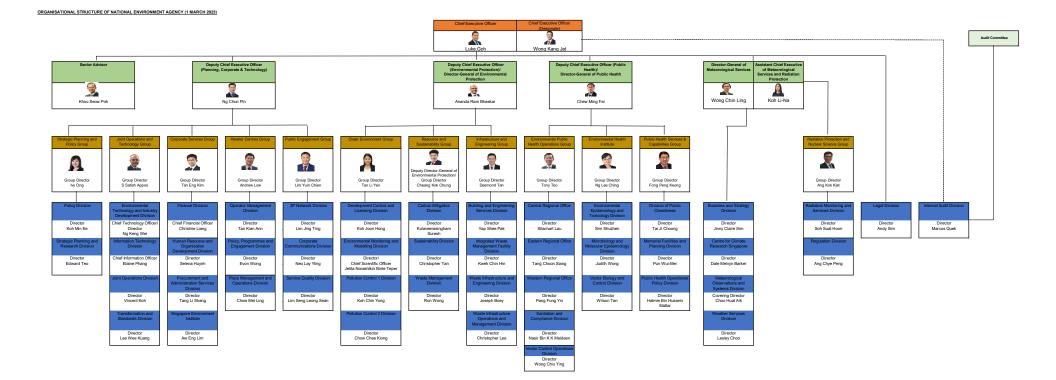

## National Environment Agency Key Appointment Holders (w.e.f. 1 March 2023)

| Pillar                                  | Group                              | Division                                                                           | Name                      | Designation                                                                                             |
|-----------------------------------------|------------------------------------|------------------------------------------------------------------------------------|---------------------------|---------------------------------------------------------------------------------------------------------|
|                                         | -                                  | -                                                                                  | Luke Goh                  | Chief Executive Officer                                                                                 |
|                                         | -                                  | -                                                                                  | Wong Kang Jet             | Chief Executive Officer (Designate)                                                                     |
|                                         | -                                  | -                                                                                  | Khoo Seow Poh             | Senior Advisor                                                                                          |
|                                         | -                                  | Legal Division                                                                     | Andy Sim                  | Director (Legal Division)                                                                               |
|                                         | -                                  | Internal Audit Division                                                            | Marcus Quek               | Director (Internal Audit Division)                                                                      |
| Pillar                                  | -                                  | -                                                                                  | Ng Chun Pin               | Deputy Chief Executive Officer (Planning, Corporate and Technology)                                     |
|                                         | Strategic Planning and Policy      | -                                                                                  | lvy Ong                   | Group Director (Strategic Planning and Policy Group)                                                    |
|                                         | Group (SPPG)                       | Policy Division                                                                    | Koh Min Ee                | Director (Policy Division)                                                                              |
|                                         |                                    | Strategic Planning and Research Division                                           | Edward Teo                | Director (Strategic Planning and Research Division)                                                     |
|                                         | Joint Operations and               | -                                                                                  | S Satish Appoo            | Group Director (Joint Operations and Technology Group)                                                  |
|                                         | Technology Group (JOTG)            | Environmental Technology and Industry                                              |                           | Chief Technology Officer & Director (Environmental Technology and Indu                                  |
|                                         |                                    | Development Division                                                               | Ng Keng Wei               | Development Division)                                                                                   |
|                                         |                                    | Information Technology Division                                                    | Elaine Phang              | Chief Information Officer                                                                               |
|                                         |                                    | Joint Operations Division                                                          | Vincent Koh               | Director (Joint Operations Division)                                                                    |
|                                         |                                    | Transformation and Standards Division                                              | Lee Wee Kuang             | Director (Transformation and Standards Division)                                                        |
|                                         | Corporate Services Group           | -                                                                                  | Tan Eng Kim               | Group Director (Corporate Services Group)                                                               |
|                                         | (CSG)                              | Finance Division                                                                   | Christine Liang           | Chief Financial Officer                                                                                 |
|                                         |                                    | Human Resource and Organisation                                                    |                           |                                                                                                         |
|                                         |                                    | Development Division                                                               | Selena Huynh              | Director (Human Resource and Organisation Development Division)                                         |
|                                         |                                    | Procurement and Administration Services                                            |                           |                                                                                                         |
|                                         |                                    | Division                                                                           | Tang Li Shang             | Director (Procurement and Administration Services Division)                                             |
|                                         |                                    | Singapore Environment Institute                                                    | Aw Eng Lim                | Director (Singapore Environment Institute)                                                              |
|                                         | Hawker Centres Group (HCG)         |                                                                                    | Andrew Low                | Group Director (Hawker Centres Group)                                                                   |
|                                         | nawker centres droup (ned)         | -<br>Operator Management Division                                                  | Tan Kian Ann              | Director (Operator Management Division)                                                                 |
|                                         |                                    |                                                                                    |                           |                                                                                                         |
|                                         |                                    | Policy, Programmes and Engagement Division                                         | Evon Wong                 | Disaster (Dalia), Dragonance and Engagement Division)                                                   |
|                                         |                                    |                                                                                    | Evon wong                 | Director (Policy, Programmes and Engagement Division)                                                   |
|                                         |                                    | Place Management and Operations Division                                           | Chow Mai Lina             | Director (Disco Management and Operations Division)                                                     |
|                                         | Dublic Engagoment Crows            |                                                                                    | Chow Mei Ling             | Director (Place Management and Operations Division)                                                     |
|                                         | Public Engagement Group            | -<br>2D Network Division                                                           | Lim Yuin Chien            | Group Director (Public Engagement Group)                                                                |
|                                         | (PEG)                              | 3P Network Division                                                                | Lim Jing Ting             | Director (3P Network Division)                                                                          |
|                                         |                                    | Corporate Communications Division                                                  | Neo Lay Yiing             | Director (Corporate Communications Division)                                                            |
|                                         |                                    | Service Quality Division                                                           | Lim Seng Leong Sean       | Director (Service Quality Division)                                                                     |
| Environmental<br>Protection (EP) Pillar | -                                  | -                                                                                  |                           | Deputy Chief Executive Officer (Environmental Protection)/ Director-Ger                                 |
|                                         |                                    |                                                                                    | Ananda Ram Bhaskar        | of Environmental Protection                                                                             |
|                                         | -                                  | -                                                                                  | Chua Yew Peng             | Advisor                                                                                                 |
|                                         | Clean Environment Group            | _                                                                                  |                           |                                                                                                         |
|                                         | (CEG)                              |                                                                                    | Tan Li Yen                | Group Director (Clean Environment)                                                                      |
|                                         |                                    | Development Control and Licensing Division                                         |                           |                                                                                                         |
|                                         |                                    | bevelopment control and Licensing Division                                         | Koh Joon Hong             | Director (Development Control and Licensing Division)                                                   |
|                                         |                                    | Environmental Monitoring and Modelling                                             | Jelita Norashikin Binte   | Director (Environmental Monitoring and Modelling Division)/ Chief Scien                                 |
|                                         |                                    | Division                                                                           | Teper                     | Officer                                                                                                 |
|                                         |                                    | Pollution Control 1 Division                                                       | Koh Chin Yong             | Director (Pollution Control 1 Division)                                                                 |
|                                         |                                    | Pollution Control 2 Division                                                       | Chow Chee Kiong           | Director (Pollution Control 2 Division)                                                                 |
|                                         | Resource and Sustainability        |                                                                                    |                           | Deputy Director-General of Environmental Protection/ Group Director                                     |
|                                         | Group (RSG)                        | -                                                                                  | Cheang Kok Chung          | (Resource and Sustainability)                                                                           |
|                                         |                                    | Carbon Mitigation Division                                                         | Kulaveerasingham Suresh   | Director (Carbon Mitigation Division)                                                                   |
|                                         |                                    | Sustainability Division                                                            | Christopher Tan           | Director (Sustainability Division)                                                                      |
|                                         |                                    | Waste Management Division                                                          | Ron Wong                  | Director (Waste Management Division)                                                                    |
|                                         | Infrastructure and                 | -                                                                                  | Desmond Tan               | Group Director (Infrastructure and Engineering)                                                         |
|                                         | Engineering Group (IEG)            | Building and Engineering Services Division                                         | Yap Shee Pak              | Director (Building and Engineering Services Division)                                                   |
|                                         |                                    | Building and Engineering Services Division<br>Integrated waste Management Facility |                           |                                                                                                         |
|                                         |                                    | Waste Infrastructure and Engineering                                               | Kwek Chin Hin             | Director (Integrated Waste Management Facility Division)                                                |
|                                         |                                    | Division                                                                           | Joseph Boey               | Director (Waste Infrastructure and Engineering Division)                                                |
| Public Health (PH)                      |                                    |                                                                                    | Joseph boey               |                                                                                                         |
|                                         |                                    | Waste Infrastructure Operations and                                                | Chalatanhan Laa           |                                                                                                         |
|                                         |                                    | Management Division                                                                | Christopher Lee           | Director (Waste Infrastructure Operations and Management Division)                                      |
|                                         | -                                  | -                                                                                  |                           | Deputy Chief Executive Officer (Public Health)/ Director-General of Public                              |
| llar                                    |                                    |                                                                                    | Chew Ming Fai             | Health                                                                                                  |
|                                         | -                                  | Division of Public Cleanliness                                                     | Tai Ji Choong             | Director (Division of Public Cleanliness)                                                               |
|                                         | -                                  | Memorial Facilities and Planning Division                                          | Pun Wui-Mei               | Director (Memorial Facilities and Planning Division)                                                    |
|                                         |                                    | Public Health Operational Policy Division                                          | Fong Peng Keong           | Director (Public Health Operational Policy Division)                                                    |
|                                         | Environmental Public Health        | -                                                                                  | Teo Meng Soon Tony        | Group Director (Environmental Public Health Operations Group)                                           |
|                                         | Operations Group (EPHOG)           | Central Regional Office                                                            | Silachart Lau             | Director (Central Regional Office)                                                                      |
|                                         |                                    | Eastern Regional Office                                                            | Tang Choon Siang          | Director (Eastern Regional Office)                                                                      |
|                                         |                                    | Western Regional Office                                                            | Pang Fung Yin             | Director (Western Regional Office)                                                                      |
|                                         |                                    | Sanitation and Compliance Division                                                 | Nasir Bin K K Maideen     | Director (Sanitation and Compliance Division)                                                           |
|                                         |                                    | Vector Control Operations Division                                                 | Wong Chiu Ying            | Director (Vector Control Operations Division)                                                           |
|                                         | Environmental Health               | •                                                                                  | Ng Lee Ching              | Group Director (Environmental Health Institute)                                                         |
|                                         | Institute (EHI)                    | Environmental Epidemiology and Toxicology                                          |                           |                                                                                                         |
|                                         |                                    | Division                                                                           | Sim Shuzhen               | Director (Environmental Epidemiology and Toxicology Division)                                           |
|                                         |                                    | Microbiology and Molecular Epidemiology                                            |                           |                                                                                                         |
|                                         |                                    | Division                                                                           | Judith Wong               | Director (Microbiology and Molecular Epidemiology Division)                                             |
|                                         |                                    | Vector Biology and Control Division                                                | Wilson Tan                | Director (Vector Biology and Control Division)                                                          |
|                                         | Public Health Services &           | -                                                                                  | Fong Peng Keong           | Group Director (Public Health Services & Capabilities Group)                                            |
|                                         | Capabilities Group (PHSCG)         | Division of Public Cleanliness                                                     | Tai Ji Choong             | Director (Division of Public Cleanliness)                                                               |
|                                         | (11300)                            | Memorial Facilities and Planning Division                                          | Pun Wui-Mei               | Director (Memorial Facilities and Planning Division)                                                    |
|                                         |                                    | Public Health Operational Policy Division                                          | Halmie Bin Hussein Mattar |                                                                                                         |
| eteorological                           |                                    | -                                                                                  | Wong Chin Ling            | Director-General of Meteorological Services                                                             |
| rvices and                              |                                    |                                                                                    |                           |                                                                                                         |
|                                         |                                    | Purchase and Stretzers Division                                                    | Koh Li-Na                 | Assistant Chief Executive of Meteorological Services & Radiaiton Protecti                               |
| Radiation Protection                    |                                    | Business and Strategy Division                                                     | Jinny Claire Sim          | Director (Business and Strategy Division)                                                               |
| ICDD) Diller                            |                                    | Centre for Climate Research Singapore                                              | Dale Melvyn Barker        | Director (Centre for Climate Research Singapore)                                                        |
| ISRP) Pillar                            |                                    | Meteorological Observations and Systems                                            | a                         |                                                                                                         |
| ISRP) Pillar                            |                                    |                                                                                    | Choo Huat Aik             | Covering Director (Meteorological Observations and Systems Division)                                    |
| ISRP) Pillar                            | -                                  | Division                                                                           |                           |                                                                                                         |
| ISRP) Pillar                            |                                    | Division<br>Weather Services Division                                              | Lesley Choo               | Director (Weather Services Division)                                                                    |
| ISRP) Pillar                            | -<br>-<br>Radiation Protection and |                                                                                    |                           | Director (Weather Services Division)<br>Group Director (Radiation Protection and Nuclear Science Group) |
| ISRP) Pillar                            | Nuclear Science Group              | Weather Services Division<br>-                                                     | Lesley Choo               |                                                                                                         |
| ISRP) Pillar                            |                                    |                                                                                    | Lesley Choo               |                                                                                                         |